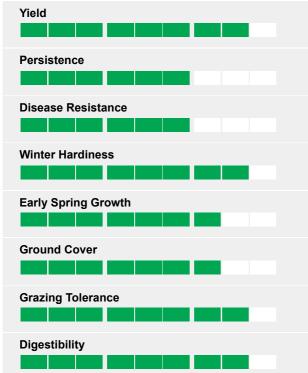

## Varieties with DLF FIBER ENERGY™

Nifty, Diwan, Cancan, Nashota

Contains:

Usage:

Overseed with: